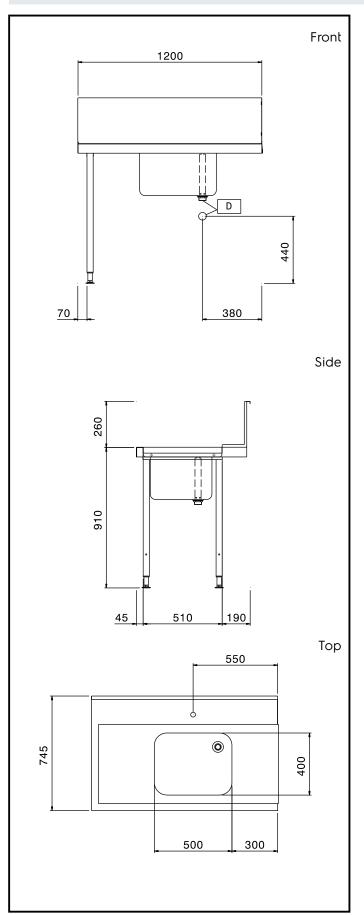

## **Key Information:**

External dimensions, Width:

865309 (BHHPTB12L) 1200 mm External dimensions, Depth: 745 mm External dimensions, Height: 1170 mm Net weight: 8 kg

Splashback Dimensions, Height: 300 mm

Basin dimensions: 500x400x300h

Handling System for Hood type Pre-wash Table with Bowl Left to Right, 1200mm